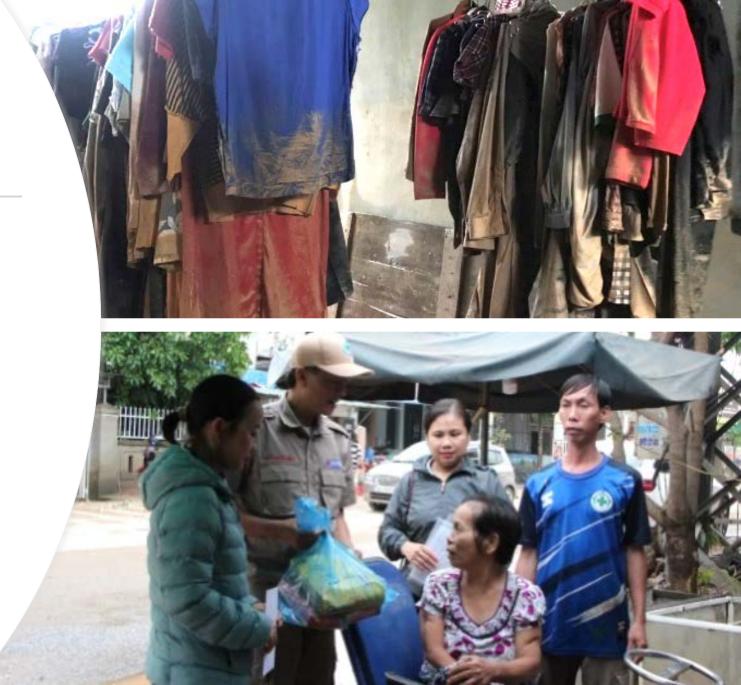

Mr. Nguyen Van Tram lives in Cam Tuyen commune, Quang Tri Province. Four of his five children are severely impacted by Agent Orange. The family's house was submerged in floodwater for days, and Mr Tram is not able to go to work to provide for his family.