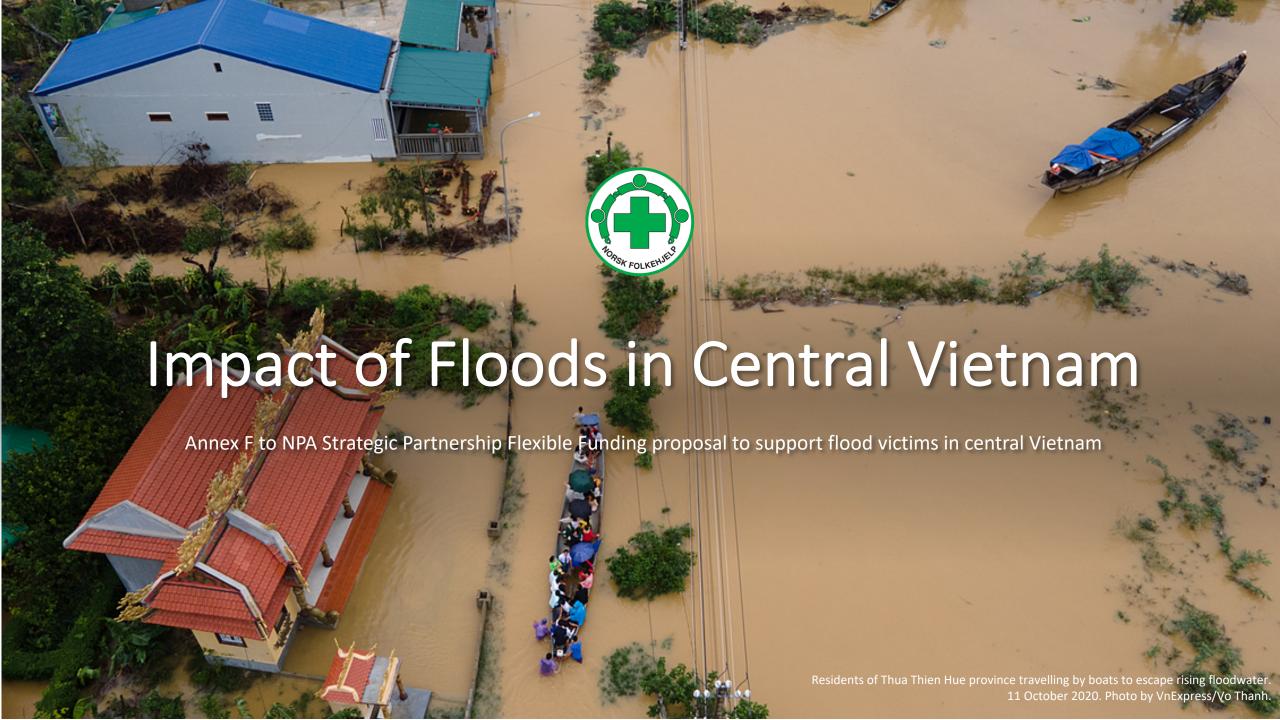

21 October 2020: 60-year-old Ms. Le Thi Nghia (right) and 79-year-old Mr. Le Dinh Di (below) are living in Linh An village in Quang Tri province. Both are survivor of explosive ordnance accidents. Their houses were submerged under nearly one meter of floodwater. Mr. Di lives alone, so is particularly vulnerable during the disaster.