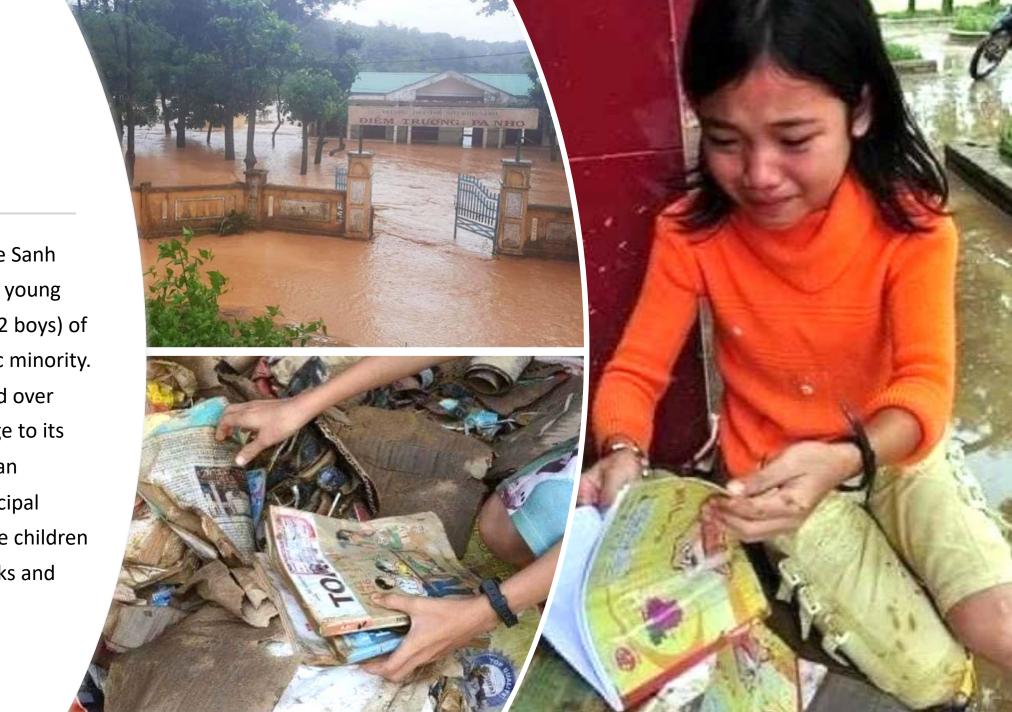

A primary school in Khe Sanh town is attended by 64 young children (22 girls and 42 boys) of the Van Kieu Bru ethnic minority. The school has received over NOK 110,000 of damage to its buildings according to an estimate from the principal (pictured right), and the children have lost their textbooks and classroom furniture.