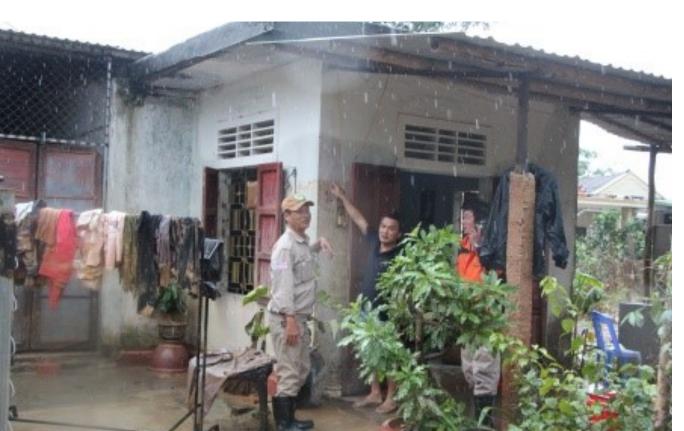

Mr Hoang Thang is a member of an NPA technical survey team. His house in Quang Tri town was submerged in 1.5 meters of floodwater. His mother is a survivor of an explosive ordnance accident, and his son has cerebral palsy. His wife stays at home to care for their family, so Mr Thang is the only income provider in the household.