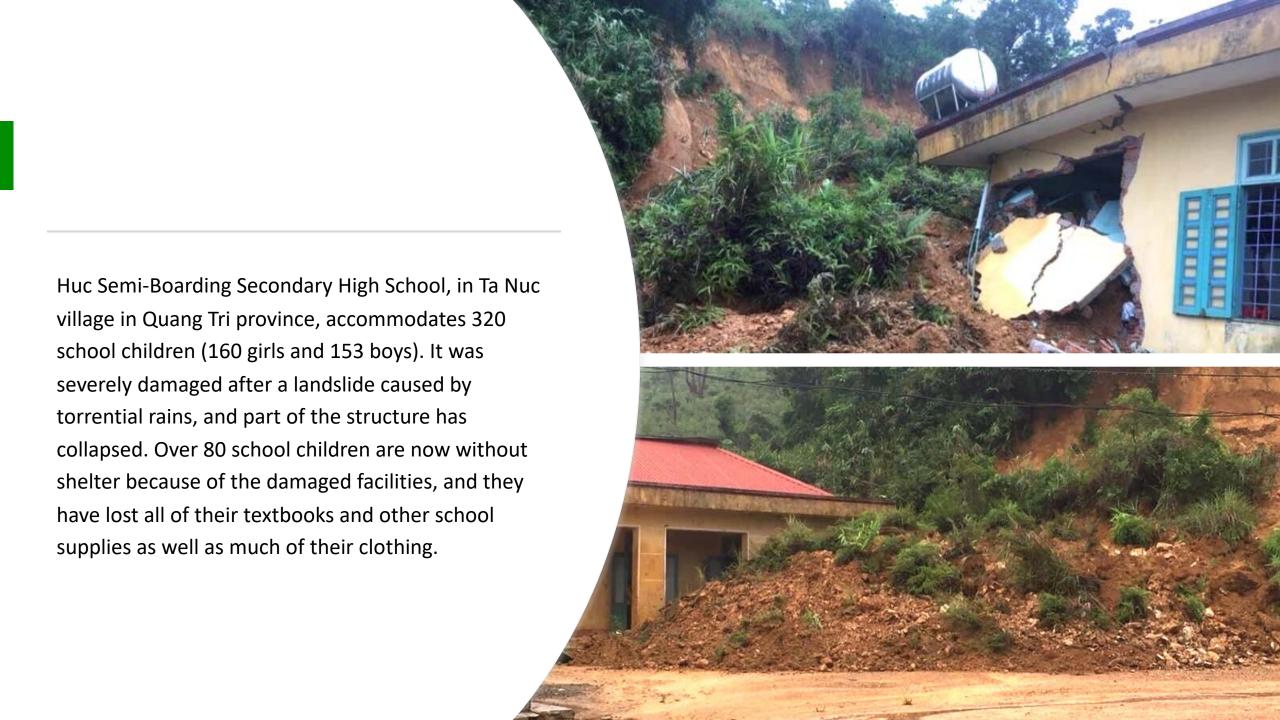

Quang Tri province. Both are survivor of explosive ordnance accidents. Their houses were submerged under nearly one meter of floodwater. Mr. Di lives alone, so is particularly vulnerable during the disaster.







A primary school in Khe Sanh town is attended by 64 young children (22 girls and 42 boys) of the Van Kieu Bru ethnic minority. The school has received over NOK 110,000 of damage to its buildings according to an estimate from the principal (pictured right), and the children have lost their textbooks and classroom furniture.



Mr. Nguyen Van Tram lives in Cam Tuyen commune, Quang Tri Province. Four of his five children are severely impacted by Agent Orange. The family's house was submerged in floodwater for days, and Mr Tram is not able to go to work to provide for his family.



The house of NPA technical survey team members Mr. Pham Thanh Trung was severely flooded and all his electrical appliances, clothes and crops were destroyed. In the photo below, he stands outside his house in Dong Ha city, Quang Tri province. The high water mark is over two metres high.





Mr Hoang Thang is a member of an NPA technical survey team. His house in Quang Tri town was submerged in 1.5 meters of floodwater. His mother is a survivor of an explosive ordnance accident, and his son has cerebral palsy. His wife stays at home to care for their family, so Mr Thang is the only income provider in the household.