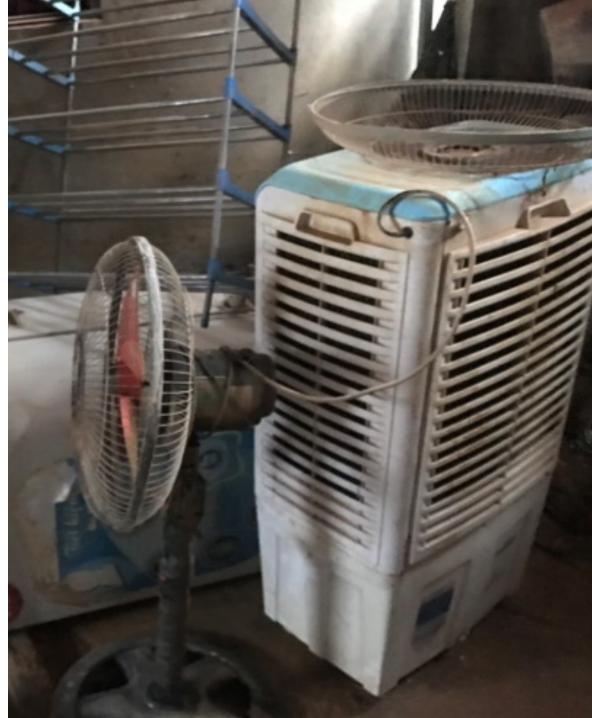

The house of NPA technical survey team members Mr. Pham Thanh Trung was severely flooded and all his electrical appliances, clothes and crops were destroyed. In the photo below, he stands outside his house in Dong Ha city, Quang Tri province. The high water mark is over two metres high.