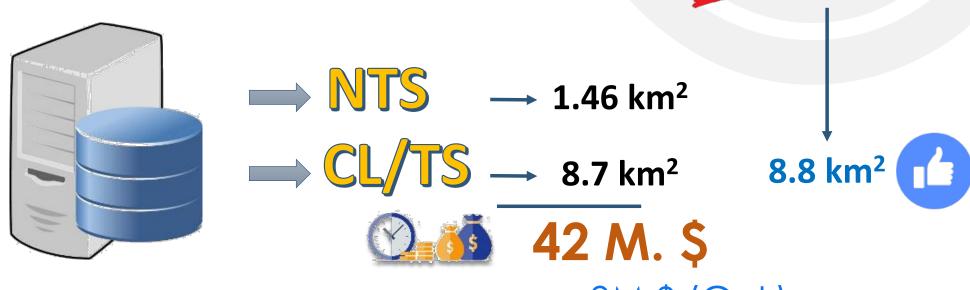

#### **ACHIEVEMENTS**

Remaining = 8.88 km<sup>2</sup>

Total 541,192 CM

All times

2011 - 2019

34,063 CM

**Types** 

M42, M77, BLU63

# SAME → Fund → Teams → Average

9M \$ (GoL) + **33M** \$