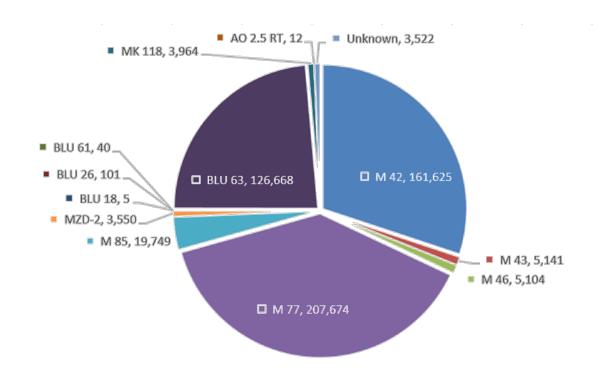

#### **ACHIEVEMENTS**

Remaining = 8.88 km<sup>2</sup>

Total 541,192 CM

All times

2011 - 2019

34,063 CM

**Types** 

M42, M77, BLU63

13 different types