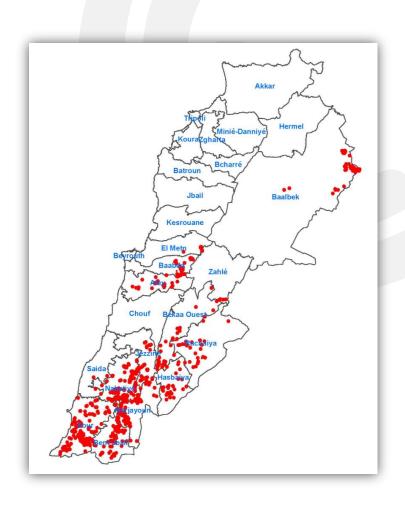

#### **OVERVIEW**

2006 - 2019

**352 CM casualties** 

**Baseline = 55.05** km<sup>2</sup>

- ➤ By end of 2019, 83.9% of known land with CM contamination were released
- Need for extension