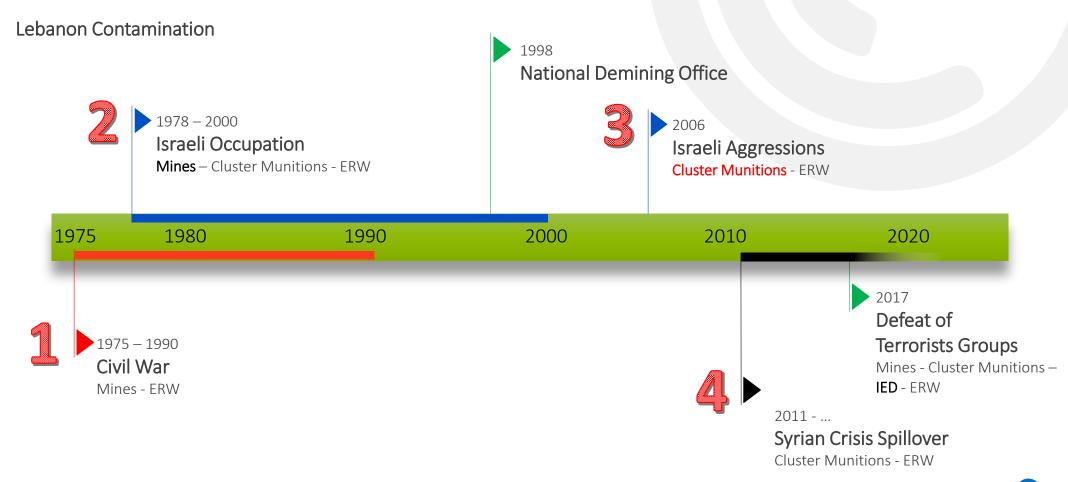

#### **OVERVIEW**

- > CCM entered into force in 1st May 2011
- > Article 4:

"Where, after entry into force of this Convention for that State Party, cluster munitions have become cluster munitions remnants located in areas under its jurisdiction or control, such clearance and destruction must be completed as soon as possible but **not later than ten years**..."

- ➤ By end of 2019, 83.9% of known land with CM contamination were released
- Need for extension