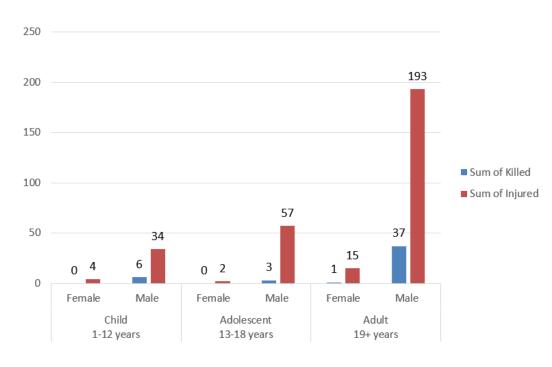

#### **OVERVIEW**

2006 - 2019

**352 CM casualties** 

**Baseline = 55.05** km<sup>2</sup>